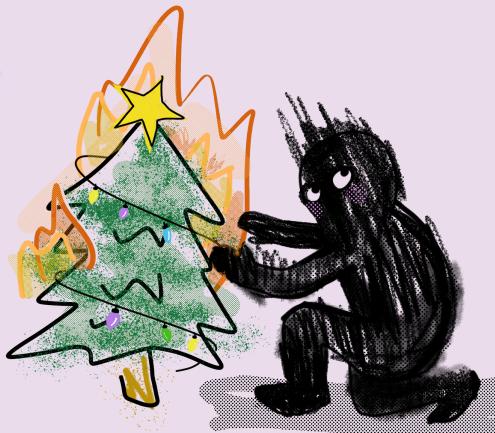

- CLAIM ONE'S ACTION WITH A MEME = 2 POINTS
- BURN A CHRISTMAS TREE **DISPLAYED IN PUBLIC = 4 POINTS**
- DISABLE A COP CAR DURING A SNOW STORM = 10 POINTS

\*THIS IS NOT AN ENCOURAGEMENT TO BRAG ABOUT ONE'S ACTIONS OR OTHERWISE ENDANGER ONE'S SECURITY OR THAT OF FRIENDS.