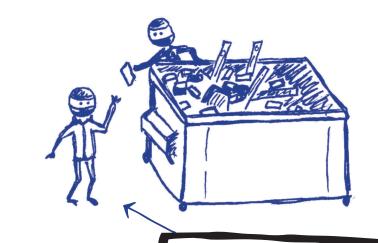

PROJECTILE GATHERERS: THERE ARE MANY WAYS OF SUPPORTING CONFRONTATION WITH POLICE INDIRECTLY! WHETHER GATHERING PILES OF BRICKS NEAR A CONFRONTATION, OR ENCOURAGING THE ACTION WHEN THINGS GET CHAOTIC.