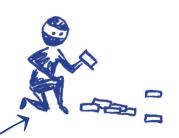

PROJECTILE GATHERERS: THERE ARE MANY WAYS OF SUPPORTING CONFRONTATION WITH POLICE INDIRECTLY! WHETHER GATHERING PILES OF BRICKS NEAR A CONFRONTATION, OR ENCOURAGING THE ACTION WHEN THINGS GET CHAOTIC.