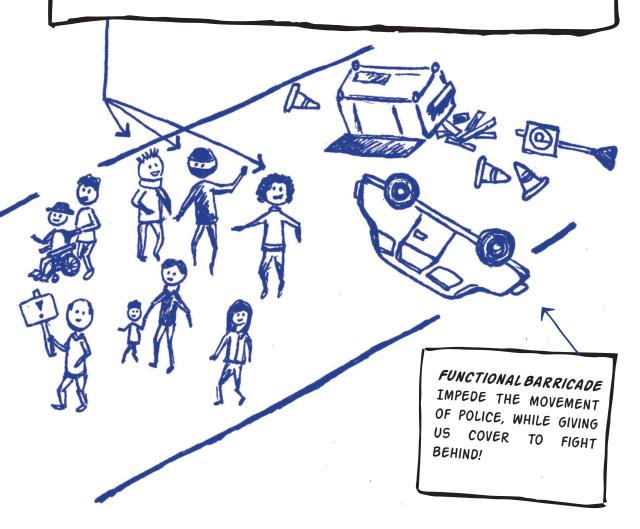

WITH THE GOAL OF DISSUADING US FROM PURSUING THE STRUGGLE AND CHANGING ANYTHING IN A REAL WAY.

WE NEED TO GIVE OURSELVES THE COLLECTIVE ABILITY TO DEFEND OURSELVES. FOR US, A FEW MONTREAL ANARCHISTS, WE THINK IT'S A MATTER OF SPREADING KNOWLEDGE AND PRACTICES OF CONFRONTATION AND CARE, WHILE MAKING AN EFFORT FOR GROUPS AND INDIVIDUALS WHO PARTICIPATE DIFFERENTLY IN THE DEMONSTRATION TO WORK TOGETHER. BASING OURSELVES ON SOME RECENT DEMOS IN MONTREAL, LET'S SKETCH OUT HOW DIFFERENT TACTICS CAN BE USED IN A COHERENT WAY AGAINST THE COPS.

FIREWORKS!

WHILE DEMONSTRATIONS ARE NOT THERE'S SPACE FOR EVERYONE! THE ONLY MOMENTS WHEN WE FACE THE COPS, THEY REPRESENT AN UNAVOIDABLE CONTEXT. IN DEMOS, THE POLICE PUT EVERYTHING AT THEIR DISPOSAL TO SPREAD FEAR AMONG THE OPPONENTS OF POWER. TO CONTROL OUR ACTIONS. TO INJURE US AND ARREST US. IN SHORT. THEY DEPLOY THEIR FORCES